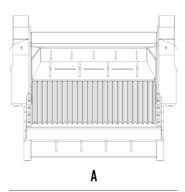

### **SPECIFICATIONS**

| Recommended excavator | ton   | 30 - 45   |
|-----------------------|-------|-----------|
| Weight                | ton   | 4,8       |
| Load capacity         | m³    | 1.3       |
| Pressure              | bar   | 220 - 280 |
| Back pressure         | bar   | < 10      |
| Oil flow rate*        | I/min | 190 - 250 |
| Crusher mouth width   | mm    | 1205      |
| Crusher mouth height  | mm    | 540       |
| Size A                | mm    | 1620      |
| Size B                | mm    | 2185      |
| Size C                | mm    | 1390      |
|                       |       |           |