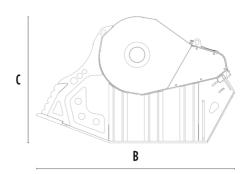

### **SPECIFICATIONS**

| Recommended excavator | ton   | 30 - 45   |
|-----------------------|-------|-----------|
| Weight                | ton   | 4,8       |
| Load capacity         | m³    | 1.3       |
| Pressure              | bar   | 220 - 280 |
| Back pressure         | bar   | < 10      |
| Oil flow rate*        | I/min | 190 - 250 |
| Crusher mouth width   | mm    | 1205      |
| Crusher mouth height  | mm    | 540       |
| Size A                | mm    | 1620      |
| Size B                | mm    | 2185      |
| Size C                | mm    | 1390      |
|                       |       |           |