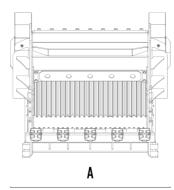

## **SPECIFICATIONS**

| Recommended excavator | ton   | 43 - 80   |
|-----------------------|-------|-----------|
| Weight                | ton   | 7,5       |
| Load capacity         | m³    | 1.8       |
| Pressure              | bar   | 230 - 280 |
| Back pressure         | bar   | < 10      |
| Oil flow rate*        | l/min | 320 - 380 |
| Crusher mouth width   | mm    | 1300      |
| Crusher mouth height  | mm    | 600       |
| Size A                | mm    | 1880      |
| Size B                | mm    | 3000      |
| Size C                | mm    | 1700      |
|                       |       |           |