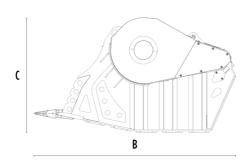

## **SPECIFICATIONS**

| Recommended excavator | ton   | 43 - 80   |
|-----------------------|-------|-----------|
| Weight                | ton   | 7,5       |
| Load capacity         | m³    | 1.8       |
| Pressure              | bar   | 230 - 280 |
| Back pressure         | bar   | < 10      |
| Oil flow rate*        | l/min | 320 - 380 |
| Crusher mouth width   | mm    | 1300      |
| Crusher mouth height  | mm    | 600       |
| Size A                | mm    | 1880      |
| Size B                | mm    | 3000      |
| Size C                | mm    | 1700      |
|                       |       |           |