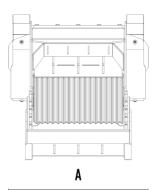

#### **SPECIFICATIONS**

| Recommended excavator | ton   | 16 - 25   |
|-----------------------|-------|-----------|
| Weight                | ton   | 2,3       |
| Load capacity         | m³    | 0.65      |
| Pressure              | bar   | 220 - 280 |
| Back pressure         | bar   | < 10      |
| Oil flow rate*        | I/min | 150 - 220 |
| Crusher mouth width   | mm    | 750       |
| Crusher mouth height  | mm    | 510       |
| Size A                | mm    | 1150      |
| Size B                | mm    | 2000      |
| Size C                | mm    | 1200      |
|                       |       |           |