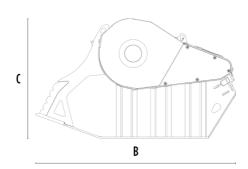

#### **SPECIFICATIONS**

| Recommended excavator | ton   | 16 - 25   |
|-----------------------|-------|-----------|
| Weight                | ton   | 2,3       |
| Load capacity         | m³    | 0.65      |
| Pressure              | bar   | 220 - 280 |
| Back pressure         | bar   | < 10      |
| Oil flow rate*        | I/min | 150 - 220 |
| Crusher mouth width   | mm    | 750       |
| Crusher mouth height  | mm    | 510       |
| Size A                | mm    | 1150      |
| Size B                | mm    | 2000      |
| Size C                | mm    | 1200      |
|                       |       |           |