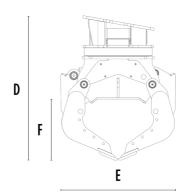

### **SPECIFICATIONS**

| Recommended excavator                     | ton    | 18 - 25   |
|-------------------------------------------|--------|-----------|
| Weight                                    | ton    | 1,62      |
| Capacity (claws closed)                   |        | 0,44      |
| Rotation                                  | Degree | 360°      |
| Oil pressure (rotation)                   | bar    | 200 - 250 |
| Oil flow rate (rotation)                  | I/min  | 60 - 80   |
| Maximum oil pressure (opening - closing)  | bar    | 300 - 350 |
| Maximum oil flow rate (opening - closing) | I/min  | 70 - 90   |
| Size A                                    | mm     | 1860      |
| Size B                                    | mm     | 1375      |
| Size C                                    | mm     | 510       |
| Size D                                    | mm     | 1500      |
| Size E                                    | mm     | 1200      |
| Size F                                    | mm     | 640       |
| Size G                                    | mm     | 1015      |
|                                           |        |           |