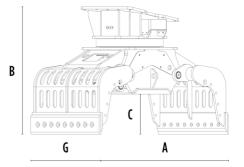

### **SPECIFICATIONS**

| Recommended excavator                     | ton    | 18 - 25   |
|-------------------------------------------|--------|-----------|
| Weight                                    | ton    | 1,62      |
| Capacity (claws closed)                   |        | 0,44      |
| Rotation                                  | Degree | 360°      |
| Oil pressure (rotation)                   | bar    | 200 - 250 |
| Oil flow rate (rotation)                  | I/min  | 60 - 80   |
| Maximum oil pressure (opening - closing)  | bar    | 300 - 350 |
| Maximum oil flow rate (opening - closing) | I/min  | 70 - 90   |
| Size A                                    | mm     | 1860      |
| Size B                                    | mm     | 1375      |
| Size C                                    | mm     | 510       |
| Size D                                    | mm     | 1500      |
| Size E                                    | mm     | 1200      |
| Size F                                    | mm     | 640       |
| Size G                                    | mm     | 1015      |
|                                           |        |           |