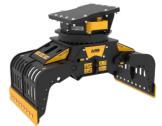

## **SORTING GRAPPLE**

# **MB-G1000 S4**













### **SPECIFICATIONS**



| Recommended excavator                     | ton    | 18 - 25   |
|-------------------------------------------|--------|-----------|
| Weight                                    | ton    | 1,62      |
| Capacity (claws closed)                   |        | 0,44      |
| Rotation                                  | Degree | 360°      |
| Oil pressure (rotation)                   | bar    | 200 - 250 |
| Oil flow rate (rotation)                  | I/min  | 60 - 80   |
| Maximum oil pressure (opening - closing)  | bar    | 300 - 350 |
| Maximum oil flow rate (opening - closing) | I/min  | 70 - 90   |
| Size A                                    | mm     | 1860      |
| Size B                                    | mm     | 1375      |
| Size C