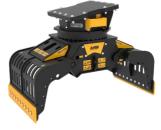

## **SORTING GRAPPLE**

# **MB-G1000 S4**













### **SPECIFICATIONS**



| Recommended excavator                     | ton    | 18 - 25   |
|-------------------------------------------|--------|-----------|
| Weight                                    | ton    | 1,62      |
| Capacity (claws closed)                   |        | 0,44      |
| Rotation                                  | Degree | 360°      |
| Oil pressure (rotation)                   | bar    | 200 - 250 |
| Oil flow rate (rotation)                  | I/min  | 60 - 80   |
| Maximum oil pressure (opening - closing)  | bar    | 300 - 350 |
| Maximum oil flow rate (opening - closing) | I/min  | 70 - 90   |
| Size A                                    | mm     | 1860      |
| Size B                                    | mm     | 1375      |
| Size C