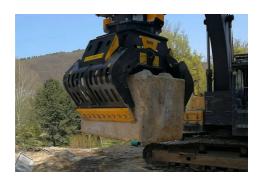

## **SORTING GRAPPLE**

# **MB-G1000 S4**

### **SPECIFICATIONS**

| Recommended excavator                     | ton    | 18 - 25   |
|-------------------------------------------|--------|-----------|
| Weight                                    | ton    | 1,62      |
| Capacity (claws closed)                   |        | 0,44      |
| Rotation                                  | Degree | 360°      |
| Oil pressure (rotation)                   | bar    | 200 - 250 |
| Oil flow rate (rotation)                  | I/min  | 60 - 80   |
| Maximum oil pressure (opening - closing)  | bar    | 300 - 350 |
| Maximum oil flow rate (opening - closing) | I/min  | 70 - 90   |
| Size A                                    | mm     | 1860      |
| Size B                                    | mm     | 1375      |
| Size C                                    | mm     | 510       |
| Size D                                    | mm     | 1500      |
| Size E                                    | mm     | 1200      |
| Size F                                    | mm     | 640       |
| Size G                                    | mm     | 1015      |
|                                           |        |           |