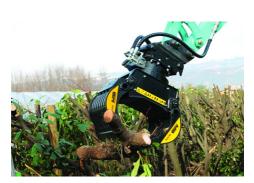

# **SORTING GRAPPLE**

# **MB-G350 S4**











# **SPECIFICATIONS**



| Recommended excavator                     | ton    | 1,3 - 2,6 |
|-------------------------------------------|--------|-----------|
| Weight                                    | ton    | 0,085     |
| Capacity (claws closed)                   |        | 0,03      |
| Rotation                                  | Degree | 360°      |
| Oil pressure (rotation)                   | bar    | 130 - 170 |
| Oil flow rate (rotation)                  | I/min  | 5 - 10    |
| Maximum oil pressure (opening - closing)  | bar    | 180 - 220 |
| Maximum oil flow rate (opening - closing) | I/min  | 15 - 20   |
| Size A                                    | mm     | 795       |
| Size B                                    | mm     | 570       |
| Size C