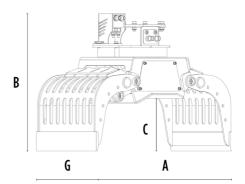

# **SPECIFICATIONS**

| Recommended excavator                     | ton    | 1,3 - 2,6 |
|-------------------------------------------|--------|-----------|
| Weight                                    | ton    | 0,085     |
| Capacity (claws closed)                   |        | 0,03      |
| Rotation                                  | Degree | 360°      |
| Oil pressure (rotation)                   | bar    | 130 - 170 |
| Oil flow rate (rotation)                  | I/min  | 5 - 10    |
| Maximum oil pressure (opening - closing)  | bar    | 180 - 220 |
| Maximum oil flow rate (opening - closing) | I/min  | 15 - 20   |
| Size A                                    | mm     | 795       |
| Size B                                    | mm     | 570       |
| Size C                                    | mm     | 233       |
| Size D                                    | mm     | 615       |
| Size E                                    | mm     | 490       |
| Size F                                    | mm     | 283       |
| Size G                                    | mm     | 350       |
|                                           |        |           |