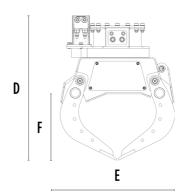

# **SPECIFICATIONS**

| Recommended excavator                     | ton    | 1,3 - 2,6 |
|-------------------------------------------|--------|-----------|
| Weight                                    | ton    | 0,085     |
| Capacity (claws closed)                   |        | 0,03      |
| Rotation                                  | Degree | 360°      |
| Oil pressure (rotation)                   | bar    | 130 - 170 |
| Oil flow rate (rotation)                  | I/min  | 5 - 10    |
| Maximum oil pressure (opening - closing)  | bar    | 180 - 220 |
| Maximum oil flow rate (opening - closing) | I/min  | 15 - 20   |
| Size A                                    | mm     | 795       |
| Size B                                    | mm     | 570       |
| Size C                                    | mm     | 233       |
| Size D                                    | mm     | 615       |
| Size E                                    | mm     | 490       |
| Size F                                    | mm     | 283       |
| Size G                                    | mm     | 350       |
|                                           |        |           |