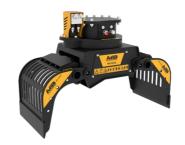

# **SORTING GRAPPLE**

# **MB-G350 S4**











# **SPECIFICATIONS**



| Recommended excavator                     | ton    | 1,3 - 2,6 |
|-------------------------------------------|--------|-----------|
| Weight                                    | ton    | 0,085     |
| Capacity (claws closed)                   |        | 0,03      |
| Rotation                                  | Degree | 360°      |
| Oil pressure (rotation)                   | bar    | 130 - 170 |
| Oil flow rate (rotation)                  | I/min  | 5 - 10    |
| Maximum oil pressure (opening - closing)  | bar    | 180 - 220 |
| Maximum oil flow rate (opening - closing) | I/min  | 15 - 20   |
| Size A                                    | mm     | 795       |
| Size B                                    | mm     | 570       |
| Size C