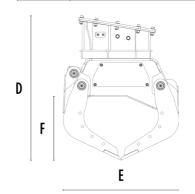

## **SPECIFICATIONS**

| Recommended excavator                     | ton    | 2,4 - 4   |
|-------------------------------------------|--------|-----------|
| Weight                                    | ton    | 0,2       |
| Capacity (claws closed)                   |        | 0,07      |
| Rotation                                  | Degree | 360°      |
| Oil pressure (rotation)                   | bar    | 130 - 170 |
| Oil flow rate (rotation)                  | I/min  | 8 - 12    |
| Maximum oil pressure (opening - closing)  | bar    | 180 - 220 |
| Maximum oil flow rate (opening - closing) | I/min  | 20 - 25   |
| Size A                                    | mm     | 1050      |
| Size B                                    | mm     | 780       |
| Size C                                    | mm     | 330       |
| Size D                                    | mm     | 825       |
| Size E                                    | mm     | 675       |
| Size F                                    | mm     | 375       |
| Size G                                    | mm     | 400       |
|                                           |        |           |