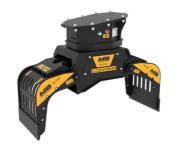

## **SORTING GRAPPLE**

# **MB-G400 S4**









## **SPECIFICATIONS**



| Recommended excavator                     | ton    | 2,4 - 4   |
|-------------------------------------------|--------|-----------|
| Weight                                    | ton    | 0,2       |
| Capacity (claws closed)                   |        | 0,07      |
| Rotation                                  | Degree | 360°      |
| Oil pressure (rotation)                   | bar    | 130 - 170 |
| Oil flow rate (rotation)                  | I/min  | 8 - 12    |
| Maximum oil pressure (opening - closing)  | bar    | 180 - 220 |
| Maximum oil flow rate (opening - closing) | I/min  | 20 - 25   |
| Size A                                    | mm     | 1050      |
| Size B                                    | mm     | 780       |
| Size C