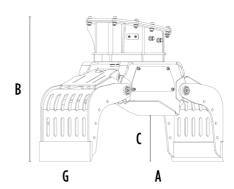

## **SPECIFICATIONS**

| Recommended excavator                     | ton    | 2,4 - 4   |
|-------------------------------------------|--------|-----------|
| Weight                                    | ton    | 0,2       |
| Capacity (claws closed)                   |        | 0,07      |
| Rotation                                  | Degree | 360°      |
| Oil pressure (rotation)                   | bar    | 130 - 170 |
| Oil flow rate (rotation)                  | I/min  | 8 - 12    |
| Maximum oil pressure (opening - closing)  | bar    | 180 - 220 |
| Maximum oil flow rate (opening - closing) | I/min  | 20 - 25   |
| Size A                                    | mm     | 1050      |
| Size B                                    | mm     | 780       |
| Size C                                    | mm     | 330       |
| Size D                                    | mm     | 825       |
| Size E                                    | mm     | 675       |
| Size F                                    | mm     | 375       |
| Size G                                    | mm     | 400       |
|                                           |        |           |