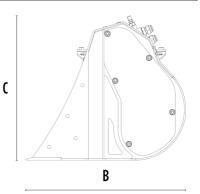

### **SPECIFICATIONS**

| <b>_</b> | Re |
|----------|----|
|          | -  |

| Recommended excavator              | ton   | 1,3 - 2,8 |
|------------------------------------|-------|-----------|
| Recommended backhoe loader/loader* | ton   | 3 - 4**   |
| Weight                             | ton   | 0,098     |
| Load capacity                      |       | 0.05      |
| Pressure                           | bar   | 200 - 220 |
| Oil flow rate***                   | I/min | 25 - 35   |
| Size A                             | mm    | 740       |
| Size B                             | mm    | 545       |
| Size C                             | mm    | 495       |
|                                    |       |           |