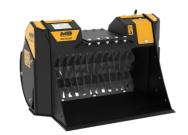

### **SHAFTS SCREENER**

# **MB-HDS207**

# **SHAFT KIT**

| KI | l | APPLICATION |
|----|---|-------------|
| _  |   | . —         |

**RQ8 Sifting kit RQ15 Sifting kit** 

RM Mixer kit

Sifting damp/dry soil Soil Aeration

Coal reduction Soil Aeration Compost Aeration Glass reduction Drywall reduction