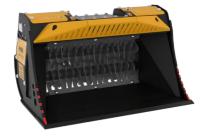

## **SHAFT KIT**

|                      | КІТ                                                     | APPLICATION                                                                                 |
|----------------------|---------------------------------------------------------|---------------------------------------------------------------------------------------------|
|                      | RQ8 Sifting kit<br>RQ20 Sifting kit<br>RQ50 Sifting kit | Sifting damp/dry soil<br>Soil Aeration                                                      |
|                      | RM Mixer kit                                            | Coal reduction<br>Soil Aeration<br>Compost Aeration<br>Glass reduction<br>Drywall reduction |
|                      | RE8 Fine sifting kit<br>RE16 Fine sifting kit           | Sifting damp/dry soil                                                                       |
|                      | RC Compost kit                                          | Shredding foliage and small branches<br>Composting                                          |
|                      | * Shafts in closed position.                            |                                                                                             |
| OPTIONAL ACCESSORIES |                                                         |                                                                                             |
|                      | Shaft holder                                            | 24 Month Warranty                                                                           |