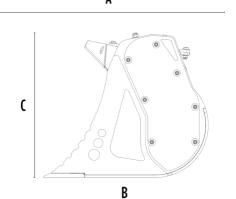

## SHAFTS SCREENER **MB-HDS212**

**SPECIFICATIONS** 

| 7 | Recommended excavator              | ton   | 5 - 10    |
|---|------------------------------------|-------|-----------|
|   | Recommended backhoe loader/loader* | ton   | 8 - 9**   |
| ~ | Recommended skid steer loader*     | ton   | 3 - 4     |
|   | Weight                             | ton   | 0,48      |
|   | Load capacity                      | m³    | 0.15      |
|   | Pressure                           | bar   | 200 - 250 |
|   | Oil flow rate***                   | l/min | 75 - 100  |
|   | Size A                             | mm    | 1220      |
|   | Size B                             | mm    | 815       |
|   | Size C                             | mm    | 710       |
|   |                                    |       |           |