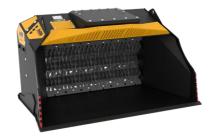

## SHAFTS SCREENER **MB-HDS323**

| SPECIFICATIONS                                |       |               |
|-----------------------------------------------|-------|---------------|
| Recommended excavator                         | ton   | 22 - 35       |
| Recommended backhoe loader/loader*            | ton   | 12 - 16       |
| Weight                                        | ton   | 2,4           |
| Load capacity                                 |       | 1,65 - 2,00** |
| Load capacity with coal capacity increase kit |       | 2,00 - 2,40** |
| Pressure                                      | bar   | 250 - 300     |
| Oil flow rate***                              | l/min | 120 - 160     |
| Size A                                        | mm    | 2330          |
| Size B                                        | mm    | 1500          |
| Size C                                        |       | 1250          |