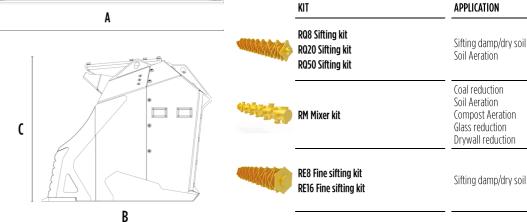

## SHAFTS SCREENER **MB-HDS323**

| SPECIFICATIONS                                |       |               |
|-----------------------------------------------|-------|---------------|
| Recommended excavator                         | ton   | 22 - 35       |
| Recommended backhoe loader/loader*            | ton   | 12 - 16       |
| Weight                                        | ton   | 2,4           |
| Load capacity                                 |       | 1,65 - 2,00** |
| Load capacity with coal capacity increase kit |       | 2,00 - 2,40** |
| Pressure                                      | bar   | 250 - 300     |
| Oil flow rate***                              | l/min | 120 - 160     |
| Size A                                        | mm    | 2330          |
| Size B                                        | mm    | 1500          |
| Size C                                        |       | 1250          |

## **SHAFT KIT**

RC Compost kit

Shredding foliage and small branches Composting

\* Shafts in closed position.

Shaft holder