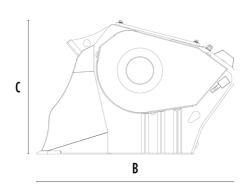

#### **SPECIFICATIONS**

| Recommended excavator              | ton   | 7,5 - 12  |
|------------------------------------|-------|-----------|
| Recommended backhoe loader/loader* | ton   | 5 - 9     |
| Recommended skid steer loader*     | ton   | 3 - 6     |
| Weight                             | ton   | 0,95      |
| Load capacity                      | m³    | 0.19      |
| Pressure                           | bar   | 200 - 250 |
| Back pressure                      | bar   | < 10      |
| Oil flow rate**                    | l/min | 95 - 120  |
| Crusher mouth width                | mm    | 790       |
| Crusher mouth height               | mm    | 250       |
| Size A                             | mm    | 1230      |
| Size B                             | mm    | 1230      |
| Size C                             |       | 800       |