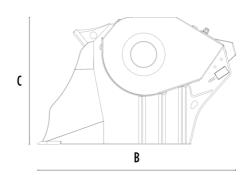

## **SPECIFICATIONS**

| Recommended excavator              | ton   | 11 - 16   |
|------------------------------------|-------|-----------|
| Recommended backhoe loader/loader* | ton   | 7 - 11    |
| Recommended skid steer loader*     | ton   | 5 - 7     |
| Weight                             | ton   | 1,45      |
| Load capacity                      | m³    | 0.35      |
| Pressure                           | bar   | 200 - 280 |
| Back pressure                      | bar   | < 10      |
| Oil flow rate**                    | I/min | 110 - 200 |
| Crusher mouth width                | mm    | 1180      |
| Crusher mouth height               | mm    | 280       |
| Size A                             | mm    | 1630      |
| Size B                             | mm    | 1300      |
| Size C                             | mm    | 835       |