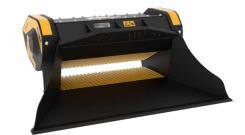

## **CRUSHER BUCKET**

## **MB-L200 S2**

## SPECIFICATIONS Recommended excavator

| Recommended excavator              | ton   | 12 - 17   |
|------------------------------------|-------|-----------|
| Recommended backhoe loader/loader* | ton   | 7 - 12    |
| Recommended skid steer loader*     | ton   | 6 - 8     |
| Weight                             | ton   | 1,5       |
| Load capacity                      | m³    | 0.43      |
| Pressure                           | bar   | 200 - 280 |
| Back pressure                      | bar   | < 10      |
| Oil flow rate**                    | I/min | 120 - 200 |
| Crusher mouth width                | mm    | 1185      |
| Crusher mouth height               | mm    | 280       |
| Size A                             | mm    | 2030      |
| Size B                             | mm    | 1435      |
| Size C                             | mm    | 835       |
|                                    |       |           |