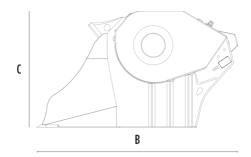

## SPECIFICATIONS Recommended excavator

| Recommended excavator              | ton   | 12 - 17   |
|------------------------------------|-------|-----------|
| Recommended backhoe loader/loader* | ton   | 7 - 12    |
| Recommended skid steer loader*     | ton   | 6 - 8     |
| Weight                             | ton   | 1,5       |
| Load capacity                      | m³    | 0.43      |
| Pressure                           | bar   | 200 - 280 |
| Back pressure                      | bar   | < 10      |
| Oil flow rate**                    | I/min | 120 - 200 |
| Crusher mouth width                | mm    | 1185      |
| Crusher mouth height               | mm    | 280       |
| Size A                             | mm    | 2030      |
| Size B                             | mm    | 1435      |
| Size C                             | mm    | 835       |
|                                    |       |           |