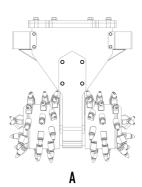

### **SPECIFICATIONS**

| Recommended excavator          | ton   | 10 - 22   |
|--------------------------------|-------|-----------|
| Weight                         | ton   | 1         |
| Pressure                       | bar   | 300 - 350 |
| Back pressure                  | bar   | < 4       |
| Oil flow rate*                 | I/min | 200 - 300 |
| Cutting width                  | mm    | 1015      |
| Pick force                     | ton   | 33900     |
| Speed/Min. (minimum - maximum) | rpm   | 60 - 80   |
| Output torque                  | Nm    | 10000     |
| Drum diameter                  | mm    | 600       |
| Size A                         | mm    | 1015      |
| Size B                         | mm    | 600       |
| Size C                         | mm    | 1120      |
|                                |       |           |