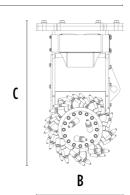

### **SPECIFICATIONS**

| Recommended excavator          | ton   | 10 - 22   |
|--------------------------------|-------|-----------|
| Weight                         | ton   | 1         |
| Pressure                       | bar   | 300 - 350 |
| Back pressure                  | bar   | < 4       |
| Oil flow rate*                 | I/min | 200 - 300 |
| Cutting width                  | mm    | 1015      |
| Pick force                     | ton   | 33900     |
| Speed/Min. (minimum - maximum) | rpm   | 60 - 80   |
| Output torque                  | Nm    | 10000     |
| Drum diameter                  | mm    | 600       |
| Size A                         | mm    | 1015      |
| Size B                         | mm    | 600       |
| Size C                         | mm    | 1120      |
|                                |       |           |