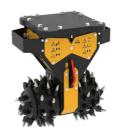

## **DRUM CUTTER**

# **MB-R800**











### **SPECIFICATIONS**



| Recommended excavator          | ton   | 10 - 22   |
|--------------------------------|-------|-----------|
| Weight                         | ton   | 1         |
| Pressure                       | bar   | 300 - 350 |
| Back pressure                  | bar   | < 4       |
| Oil flow rate*                 | I/min | 200 - 300 |
| Cutting width                  | mm    | 1015      |
| Pick force                     | ton   | 33900     |
| Speed/Min. (minimum - maximum) | rpm   | 60 - 80   |
| Output torque                  | Nm    | 10000     |
| Drum diameter                  | mm    | 600       |
| Size A                         | mm    | 1015      |
| Size B                         | mm    | 600       |
| Size C                         | mm    | 1120