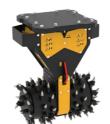

## **DRUM CUTTER MB-R900**











## **SPECIFICATIONS**



| Recommended excavator          | ton   | 19 - 35   |
|--------------------------------|-------|-----------|
| Weight                         | ton   | 1,4       |
| Pressure                       | bar   | 300 - 350 |
| Back pressure                  | bar   | < 4       |
| Oil flow rate*                 | I/min | 250 - 350 |
| Cutting width                  | mm    | 1130      |
| Pick force                     | ton   | 40000     |
| Speed/Min. (minimum - maximum) | rpm   | 60 - 80   |
| Output torque                  | Nm    | 13200     |
| Drum diameter                  | mm    | 680       |
| Size A                         | mm    | 1130      |
| Size B                         | mm    | 680       |
| Size C                         | mm    | 1375