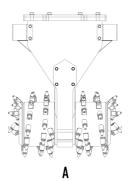

## **SPECIFICATIONS**

| Recommended excavator          | ton   | 19 - 35   |
|--------------------------------|-------|-----------|
| Weight                         | ton   | 1,4       |
| Pressure                       | bar   | 300 - 350 |
| Back pressure                  | bar   | < 4       |
| Oil flow rate*                 | I/min | 250 - 350 |
| Cutting width                  | mm    | 1130      |
| Pick force                     | ton   | 40000     |
| Speed/Min. (minimum - maximum) | rpm   | 60 - 80   |
| Output torque                  | Nm    | 13200     |
| Drum diameter                  | mm    | 680       |
| Size A                         | mm    | 1130      |
| Size B                         | mm    | 680       |
| Size C                         | mm    | 1375      |
|                                |       |           |