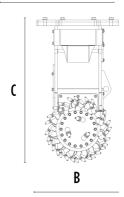

## **SPECIFICATIONS**

| Recommended excavator          | ton   | 19 - 35   |
|--------------------------------|-------|-----------|
| Weight                         | ton   | 1,4       |
| Pressure                       | bar   | 300 - 350 |
| Back pressure                  | bar   | < 4       |
| Oil flow rate*                 | I/min | 250 - 350 |
| Cutting width                  | mm    | 1130      |
| Pick force                     | ton   | 40000     |
| Speed/Min. (minimum - maximum) | rpm   | 60 - 80   |
| Output torque                  | Nm    | 13200     |
| Drum diameter                  | mm    | 680       |
| Size A                         | mm    | 1130      |
| Size B                         | mm    | 680       |
| Size C                         | mm    | 1375      |
|                                |       |           |