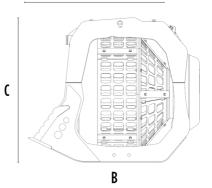

### **SPECIFICATIONS**

| Recommended excavator | ton   | 9 - 20    |
|-----------------------|-------|-----------|
| Weight                | ton   | 1,1       |
| Load capacity         | m³    | 1.1       |
| Pressure              | bar   | 150 - 200 |
| Back pressure         | bar   | < 20      |
| Oil flow rate*        | I/min | 60 - 80   |
| Basket diameter       | mm    | 1200      |
| Basket depth          | mm    | 900       |
| Size A                | mm    | 1400      |
| Size B                | mm    | 1700      |
| Size C                | mm    | 1440      |
|                       |       |           |