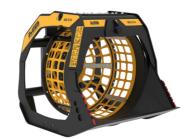

## **SCREENING BUCKET**

# **MB-S14 S4**













### **SPECIFICATIONS**



| Recommended excavator | ton   | 9 - 20    |
|-----------------------|-------|-----------|
| Weight                | ton   | 1,1       |
| Load capacity         | m³    | 1.1       |
| Pressure              | bar   | 150 - 200 |
| Back pressure         | bar   | < 20      |
| Oil flow rate*        | I/min | 60 - 80   |
| Basket diameter       | mm    | 1200      |
| Basket depth          | mm    | 900       |
| Size A                | mm    | 1400      |
| Size B                | mm    | 1700      |
| Size C                | mm    | 1440      |
|                       |       |           |

<sup>\*</sup> The minimum hydraulic flow rate value must be alongside the required operating pressure.

#### **OPTIONAL ACCESSORIES**

| Dust suppression kit  | Hour